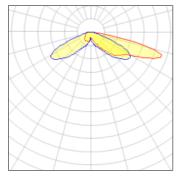

## Light output 1 (integrated)

| Lamp type          | LED      | CCT         | 5000 K |
|--------------------|----------|-------------|--------|
| Nominal lamp power | 113 W    | CRI         | 70     |
| Total flux         | 12365 lm | LOR         | 100%   |
| Luminous efficacy  | 109 lm/W | Total power | 113 W  |