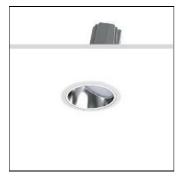

# Product data sheet

BAKER1 RECESSED DOWNLIGHTS BK-80011-N-W40

LIGMAN

- Lamp LED - CRI Ra > 80 - MacAdam Ellipse 3 SDCM - Colour Temperature 3000K, 4000K - Eco-friendly LED product for energy saving and visual consistency. - Modular design for easy maintenance with future proofing. - Propriety lens design for high LOR. - Reliable thermal management for long life and lumen maintenance. - Dimming options available. - Excellent CRI for actual colour reproduction. - White powder coated aluminium reflector - Die-cast aluminium / White or black coated - Die-cast aluminium heat sink / Excellent thermal Management.

# Mounting mode

Ceiling recessed

# Shape and measurements

Height: 5.98 in Diameter: 4.53 in Weight: 0.66 kg