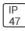

## Product data sheet

RV RIDGEVIEW LED LDRV-SL3-E04-E









One-piece, die-cast aluminum housing can be pole or wall-mounted, Optical design creates consistent distribution and scalability, Choice of 12 high-efficiency, patented AccuLED Optics™, Standard in 4000K (+/- 275K) CCT and nominal 70 CRI, Suitable for operation in -40°C to 40°C ambient environments, 120-277V 50/60Hz, 347V 60Hz or 480V 60Hz operation, Proprietary circuit module withstands 10kV of transient line surge, Optional battery pack and bi-level switching, Five-year warranty

## Light output 1 (integrated)



| Lamp type          | LED      | CCT         | 3000 K |
|--------------------|----------|-------------|--------|
| Nominal lamp power | 97.2 W   | CRI         | 75     |
| Total flux         | 11875 lm | LOR         | 100%   |
| Luminous efficacy  | 122 lm/W | Total power | 9