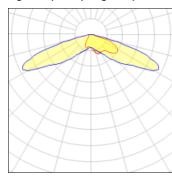

## Light output 1 (integrated)

| Lamp type          | LED      | CCT         | 3000 K |
|--------------------|----------|-------------|--------|
| Nominal lamp power | 97.2 W   | CRI         | 75     |
| Total flux         | 11875 lm | LOR         | 100%   |
| Luminous efficacy  | 122 lm/W | Total power | 97.2 W |