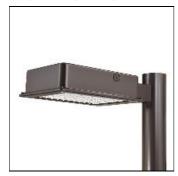

## Product data sheet

RV RIDGEVIEW LED LDRV-SL3-E04-E

One-piece, die-cast aluminum housing can be pole or wall-mounted, Optical design creates consistent distribution and scalability, Choice of 12 high-efficiency, patented AccuLED Optics™, Standard in 4000K (+/- 275K) CCT and nominal 70 CRI, Suitable for operation in -40°C to 40°C ambient environments, 120-277V 50/60Hz, 347V 60Hz or 480V 60Hz operation, Proprietary circuit module withstands 10kV of transient line surge, Optional battery pack and bi-level switching, Five-year warranty

Mounting mode

Pole top mounted

Shape and measurements

Length: 2.04 in Width: 12.00 in Height: 0.39 in

Adjustability

Fixed

Electric

System power: 97.2 W