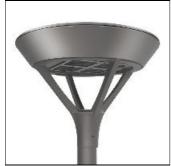

## Product data sheet

MSA MESA LED MSA-SA4C-760-U-T4FT-HSS

Die-cast aluminum housing and door, Lumens packages ranging from 3,000 - 29,000 lumens, Choice of 13 high-efficiency, patented AccuLED Optics™, Base casting slip fits over a standard 3" O.D. tenon, Wall, single and dual-mount configurations available, 10kV/10vkA surge protection standard, LED fixture features a five-year warranty