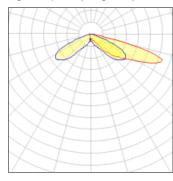

## Light output 1 (integrated)

| Lamp type          | LED      | CCT         | 5700 K |
|--------------------|----------|-------------|--------|
| Nominal lamp power | 225 W    | CRI         | 70     |
| Total flux         | 18018 lm | LOR         | 100%   |
| Luminous efficacy  | 80 lm/W  | Total power | 225 W  |