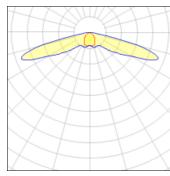

## Light output 1 (integrated)

| Lamp type          | LED      | CCT         | 3000 K |
|--------------------|----------|-------------|--------|
| Nominal lamp power | 75.2 W   | CRI         | 75     |
| Total flux         | 9011 lm  | LOR         | 100%   |
| Luminous efficacy  | 120 lm/W | Total power | 75.2 W |