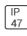

## Product data sheet

RV RIDGEVIEW LED LDRV-RW-E03-E

**COOPER LIGHTING** 







One-piece, die-cast aluminum housing can be pole or wall-mounted, Optical design creates consistent distribution and scalability, Choice of 12 high-efficiency, patented AccuLED Optics™, Standard in 4000K (+/- 275K) CCT and nominal 70 CRI, Suitable for operation in -40°C to 40°C ambient environments, 120-277V 50/60Hz, 347V 60Hz or 480V 60Hz operation, Proprietary circuit module withstands 10kV of transient line surge, Optional battery pack and bi-level switching, Five-year warranty

## Light output 1 (integrated)



| Lamp type          | LED      | CCT         | 3000 K |
|--------------------|----------|-------------|--------|
| Nominal lamp power | 75.2 W   | CRI         | 75     |
| Total flux         | 9011 lm  | LOR         | 100%   |
| Luminous efficacy  | 120 lm/W | Total power | 7