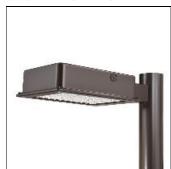

## Product data sheet

RV RIDGEVIEW LED LDRV-RW-E03-E

**COOPER LIGHTING** 

One-piece, die-cast aluminum housing can be pole or wall-mounted, Optical design creates consistent distribution and scalability, Choice of 12 high-efficiency, patented AccuLED Optics™, Standard in 4000K (+/- 275K) CCT and nominal 70 CRI, Suitable for operation in -40°C to 40°C ambient environments, 120-277V 50/60Hz, 347V 60Hz or 480V 60Hz operation, Proprietary circuit module withstands 10kV of transient line surge, Optional battery pack and bi-level switching, Five-year warranty

Mounting mode

Pole top mounted

Shape and measurements

Length: 2.04 in Width: 12.00 in Height: 0.39 in

Adjustability

Fixed

Electric

System power: 75.2 W