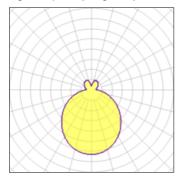

## Light output 1 (integrated)

| Lamp type          | LED     | CCT         | 3000 K  |
|--------------------|---------|-------------|---------|
| Nominal lamp power | 32.48 W | CRI         | 80      |
| Total flux         | 2346 lm | LOR         | 100%    |
| Luminous efficacy  | 72 lm/W | ULOR        | 20%     |
|                    |         | Total power | 32 48 W |