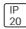

# Product data sheet

PE0043L300000W WOBURN

FRANKLITE







Woburn Flush Shade LED 430 x 340 in cream with Frankled Eco-Disc LED technology and a top and bottom diffuser to ensure even distribution of light. Various sizes, colours, suspension lengths amd lighting controls are available. Please speak to our customer service department for details.

## Light output 1 (integrated)



| Lamp type          | LED     | CCT         | 3000 K  |
|--------------------|---------|-------------|---------|
| Nominal lamp power | 32.48 W | CRI         | 80      |
| Total flux         | 2346 lm | LOR         | 100%    |
| Luminous efficacy  | 72 lm/W | ULOR        | 20%     |
|                    |         | Total power | 32 48 W |

#### Mounting mode

Pendant, Ceiling mounted

### Shape and measurements

Length: 16.61 in Width: 16.61 in Height: 12.71 in

### Ad