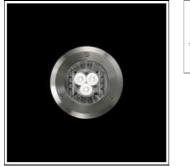

## Product data sheet

IDRA LED 257312 FLOS

Recessed luminaire for outdoor installation in the ground. Configuration: 316 deep-drawn stainless steel structure with milled AISI 316L stainless steel finish frame. Tempered transparent glass, moulded silicone gasket. The stainless steel structure allows installation on extreme conditions (sea or road salt).

| Mounting mode          | Electric             |
|------------------------|----------------------|
| Floor recessed         | System power: 4.5 W  |
| Shape and measurements | Appliance Class: III |
| Height: 3.46 in        | Protection           |
| Diameter: 4.33 in      | IP: 67               |
| Adjustability          | IK: 09               |
| Fixed                  |                      |