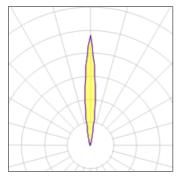

## Light output 1

| 1 x LED            |         |             |        |
|--------------------|---------|-------------|--------|
| Nominal lamp power | 3.6 W   | LOR         | 92%    |
| Lamp flux          | 350 lm  | ULOR        | 91%    |
| Luminous efficacy  | 71 lm/W | Total flux  | 320 lm |
| CCT                | 6000 K  | Total power | 4.5 W  |
| CRI                | 70      |             |        |
|                    |         |             |        |