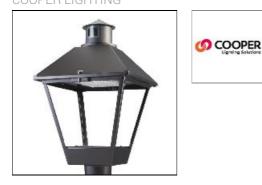

## Product data sheet

LXF/LXT LEXINGTON HID/LED LXF.LXT-PA1-50-722-U-T2U-A COOPER LIGHTING

Aluminum housing, top, and base, Greater than 98% life at 60,000 hours (40°C) (LED), Up to 140 lumens per watt, Lumen packages ranging from 2,000 – 11,000 lumens, Self-aligning pole-top fitter fits 2-3/8" and 3" O.D. tenons, Optional NEMA photocontrol receptacle, Five-year warranty (LED)

| Mounting mode          | Electric           |
|------------------------|--------------------|
| Pole top mounted       | System power: 54 W |
| Shape and measurements | Protection         |
| Height: 10.00 in       | IP: 47             |
| Diameter: 14.00 in     |                    |