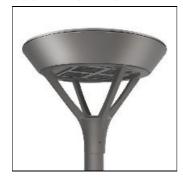

## Product data sheet

MSA MESA LED MSA-SA3C-830-U-T3

Die-cast aluminum housing and door, Lumens packages ranging from 3,000 - 29,000 lumens, Choice of 13 high-efficiency, patented AccuLED Optics™, Base casting slip fits over a standard 3" O.D. tenon, Wall, single and dual-mount configurations available, 10kV/10vkA surge protection standard, LED fixture features a five-year warranty