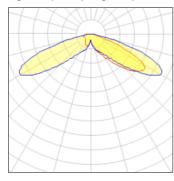

## Light output 1 (integrated)

| Lamp type          | LED      | CCT         | 3000 K |
|--------------------|----------|-------------|--------|
| Nominal lamp power | 166 W    | CRI         | 80     |
| Total flux         | 14446 lm | LOR         | 100%   |
| Luminous efficacy  | 87 lm/W  | Total power | 166 W  |