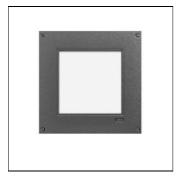

## Product data sheet

QR0379-LD-12/15W PAINTED 616-2622

WE-EF

IP55. Recessed LED steplight for orientation. Suitable for installation in cavity wall construction or concrete pour construction using optional installation blockout. Painted finish.

Mounting mode

Wall recessed

Shape and measurements

Length: 12.68 in Width: 12.68 in Height: 6.89 in Weight: 9.48 kg Electric

System power: 15 W

Protection

IP: 55