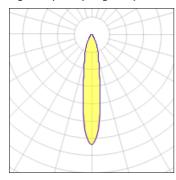

## Light output 1 (integrated)

| Lamp type          | LED     | CCT         | 3000 K |
|--------------------|---------|-------------|--------|
| Nominal lamp power | 3.84 W  | CRI         | 100    |
| Total flux         | 309 lm  | LOR         | 100%   |
| Luminous efficacy  | 80 lm/W | Total power | 3.84 W |