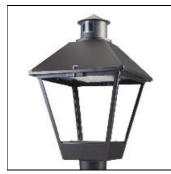

## Product data sheet

LXF/LXT LEXINGTON HID/LED LXF.LXT-PA1-50-722-U-SL3-TL

COOPER LIGHTING

Aluminum housing, top, and base, Greater than 98% life at 60,000 hours ( $40^{\circ}$ C) (LED), Up to 140 lumens per watt, Lumen packages ranging from 2,000 – 11,000 lumens, Self-aligning pole-top fitter fits 2-3/8" and 3" O.D. tenons, Optional NEMA photocontrol receptacle, Five-year warranty (LED)

Mounting mode

Pole top mounted

Shape and measurements

Height: 10.00 in Diameter: 14.00 in

Adjustability

Fixed

Electric

System power: 54 W