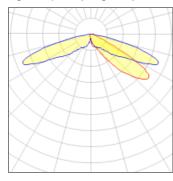

## Light output 1 (integrated)

| Lamp type          | LED     | CCT         | 3000 K |
|--------------------|---------|-------------|--------|
| Nominal lamp power | 44 W    | CRI         | 80     |
| Total flux         | 3035 lm | LOR         | 100%   |
| Luminous efficacy  | 69 lm/W | Total power | 44 W   |