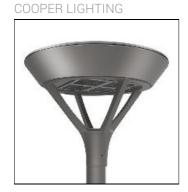

## Product data sheet

PMM MESA PMM-SA1B-830-U-T2-HSS

Die-cast aluminum housing and door, Lumens packages ranging from 3,000 - 29,000 lumens, Choice of 13 high-efficiency, patented AccuLED Optics™, Base casting slip fits over a standard 3" O.D. tenon, Wall, single and dual-mount configurations available, 10kV/10vkA surge protection standard, LED fixture features a five-year warranty

Mounting mode

Wall mounted

Shape and measurements

Height: 0.39 in Diameter: 6.00 in

Adjustability

Fixed

Electric

System power: 44 W