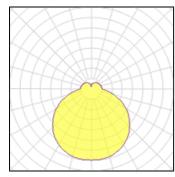

## Light output 1 (integrated)

| Lamp type          | LED     | CCT         | 3000 K |
|--------------------|---------|-------------|--------|
| Nominal lamp power | 13 W    | CRI         | 80     |
| Total flux         | 1200 lm | LOR         | 100%   |
| Luminous efficacy  | 92 lm/W | ULOR        | 18%    |
|                    |         | Total power | 13 W   |