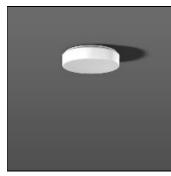

## Product data sheet

FLAT POLYMERO KREIS 311949.002.1.191

RZB

Series: FLAT POLYMERO KREIS Decorative round surface-mounted luminaire. Base: metal, powder-coated. Diffuser made of non-yellowing plastic (PMMA), opal. Diffuser fastening: patented push system. Suitable for ceiling mounting, wall (surface). Slave luminaire. Can only be operated in combination with corresponding master luminaire. Colour: white Diameter: 300 mm Height: 80 mm Lamp: LED Socket: without socket Colour temperature: 3000K Colour rendering index (CRI): 83 System power: 13 W Rated luminous flux: 1200 Im Luminous efficiency: 92 Im/W Control gear: Converter not necessary Protection class: I Type of protection: IP 40

Mounting mode

Ceiling mounted

Shape and measurements

Height: 3.15 in Diameter: 11.81 in

Adjustability

Fixed

Electric

System power: 13 W