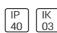

## Product data sheet

FLAT POLYMERO KREIS 311949.002.1.191

RZB







Series: FLAT POLYMERO KREIS Decorative round surface-mounted luminaire. Base: metal, powder-coated. Diffuser made of non-yellowing plastic (PMMA), opal. Diffuser fastening: patented push system. Suitable for ceiling mounting, wall (surface). Slave luminaire. Can only be operated in combination with corresponding master luminaire. Colour: white Diameter: 300 mm Height: 80 mm Lamp: LED Socket: without socket Colour temperature: 3000K Colour rendering index (CRI): 83 System power: 13 W Rated luminous flux: 1200 Im Luminous efficiency: 92 Im/W Control gear: Converter not necessary Protection class: I Type of protection: IP 40

## Light output 1 (integrated)



| Lamp type          | LED     | CCT         | 3000 K |
|--------------------|---------|-------------|--------|
| Nominal lamp power