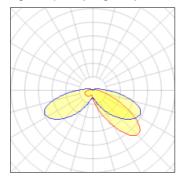

## Light output 1 (integrated)

| Lamp type          | LED      | CCT         | 5000 K |
|--------------------|----------|-------------|--------|
| Nominal lamp power | 21 W     | CRI         | 70     |
| Total flux         | 2484 lm  | LOR         | 100%   |
| Luminous efficacy  | 118 lm/W | ULOR        | 7%     |
|                    |          | Total nower | 21 W   |