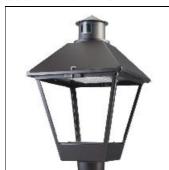

## Product data sheet

LXF/LXT LEXINGTON HID/LED LXF.LXT-PA1-20-750-U-T2R-FL

COOPER LIGHTING

Aluminum housing, top, and base, Greater than 98% life at 60,000 hours ( $40^{\circ}$ C) (LED), Up to 140 lumens per watt, Lumen packages ranging from 2,000 – 11,000 lumens, Self-aligning pole-top fitter fits 2-3/8" and 3" O.D. tenons, Optional NEMA photocontrol receptacle, Five-year warranty (LED)

Mounting mode

Pole top mounted

Shape and measurements

Height: 10.00 in Diameter: 14.00 in

Adjustability

Fixed

Electric

System power: 21 W