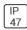

## Product data sheet

LDRT8B LED 8" ROUND RECESSED RETROFIT DOWNLIGHT LD8B10D010 ER8B10927 8LBM0MW

**COOPER LIGHTING** 







Retrofit, remodel, install from below, downlight or wall wash, Excellent light control and low aperture brightness, Available for shallow or standard plenums; ENERGY STAR® qualified, Spun aluminum reflectors in a variety of finishes, 6 color temperatures: 2400K, 2700K, 3000K, 3500K, 4000K and 5000K CCT, CRI: 80, 90 or 97; D2W™ option from 3000K to 1850K, W2N Tunable White 2700K-6500K or 2000K-5000K, Lumens: 1,000-20,000; 0-10V dimming down to 1%, WaveLinx and DLVP connected lighting systems compatibility, 5-year warranty

## Light output 1 (integrated)



| Lamp type          | LED     | CCT         | 2700 K |
|--------------------|---------|-------------|--------|
| Nominal lamp power | 10.2 W  | CRI         | 90     |
| Total flux         | 885 lm  | LOR         | 100%   |
| Luminous e