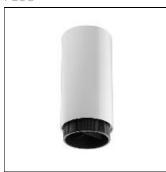

## Product data sheet

TUBULAR BELLS PRO 07.9481/PH LED/8,5W/OUT

FLOS

Ceiling luminaires for direct illumination. Body of the luminaire made of extrusion aluminium. Zoom lens available to regulate the opening grade of luminous beam. Versions 1/2 are available in two different lengths: 100 and 550mm. The LED version and the PRO versions have a crosshead shielded. Available finishes: white (09, 11), satin anodized aluminium (61, AS), anodized black (30, AN).

| LOR         | 32%    |
|-------------|--------|
| Total flux  | 186 lm |
| Total power | 8.5 W  |
|             |        |

Mounting mode

Wall mounted

Shape and measurements

Length: 3.94 in Width: 3.94 in Height: 9.98 in