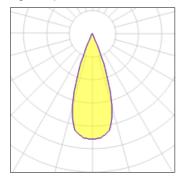

## Light output 1

| 1 x LED            |         |
|--------------------|---------|
| Nominal lamp power | 8.5 W   |
| Lamp flux          | 580 lm  |
| Luminous efficacy  | 22 lm/W |
| CCT                | 3000 K  |
| CRI                | 80      |

| LOR         | 32%    |
|-------------|--------|
| Total flux  | 186 lm |
| Total power | 8.5 W  |
|             |        |

Mounting mode

Wall mounted

Shape and measurements

Length: 3.94 in Width: 3.94 in Height: 9.98 in