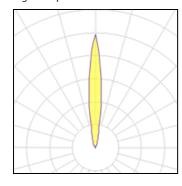

## Light output 1

| 23 W     |
|----------|
| 3390 lm  |
| 147 lm/W |
| 4000 K   |
| 80       |
|          |

| LOR         | 94%     |
|-------------|---------|
| ULOR        | 94%     |
| Total flux  | 3194 lm |
| Total power | 28 W    |
|             |         |