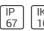

## Product data sheet

GRAVITON ROUND IN-GROUND UPLIGHTER 9091-5-3-905-91

UNILAMP









GRAVITON is designed for all kind of uplight illumination tasks where high level of illumination is needed. It is able to withstand loads up to 1000KG. It is supplied with a post-cured silicone gasket and pre-wired cable with anti-condensation kit. GRAVITON is available with COB LED light source with choices of beam and color temperature. It can be used to illuminate plants, flagpoles, columns, building facades and other architectural works. We highly recommend that the luminaire lay out should be considered during specifying and planning processes.

## Light output 1



| 23 W     |
|----------|
| 3390 lm  |
| 147 lm/W |
| 4000 K   |
| 80       |
|          |

| LOR         | 94%     |
|-------------|---------|
| ULOR        | 94%     |
| Total flux  | 3194 lm |
| Total power | 28 W