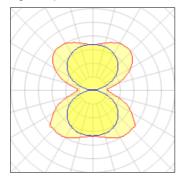

### Light output 1

| 1 | Χ | LED |
|---|---|-----|
|   |   |     |

| Nominal lamp power | 135.1 W  | LOR         | 100%     |
|--------------------|----------|-------------|----------|
| Lamp flux          | 14112 lm | ULOR        | 50%      |
| Luminous efficacy  | 114 lm/W | Total flux  | 14112 lm |
| CCT                | 3114 K   | Total power | 123.9 W  |
| CRI                | 84       |             |          |