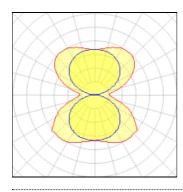

#### 1 x LED

| Nominal lamp power | 90.6 W   | LOR         | 100%    |
|--------------------|----------|-------------|---------|
| Lamp flux          | 9408 lm  | ULOR        | 50%     |
| Luminous efficacy  | 104 lm/W | Total flux  | 9408 lm |
| CCT                | 3114 K   | Total power | 90.6 W  |
| CRI                | 84       |             |         |