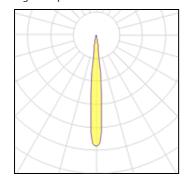

#### Light output 1

| 6 | Χ | LED |
|---|---|-----|
|   |   |     |

Nominal lamp power 2 W
Lamp flux 310 lm
Luminous efficacy 109 lm/W
CCT 4000 K
CRI 80

LOR Total flux Total power 85% 1587 lm 14.5 W