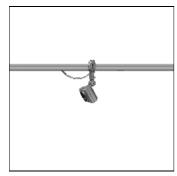

# Product data sheet

FLD121 [EES] IP66:LED-6/12W/4K 145-9516

WE-EF

IP66, Class I. IK07. Marine-grade, die-cast aluminium alloy. 5CE superior corrosion protection including PCS hardware. Silicone CCG® Controlled Compression Gasket. Safety glass lens. Integral EC electronic converter in thermally seperated compartment. CAD-optimised optics for superior illumination and glare control. OLC® One LED Concept. Factory installed LED circuit board. Including 0,4 m of flexible cable enclosed in stainless conduit, in-line connector and mounting clamp for installation to RAIL66 mounting system.

## Mounting mode

Standing / Bollard