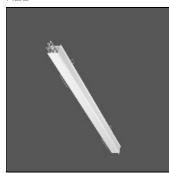

## Product data sheet

LOUI 27 90-LM202-0700

RZB

Recessed module LED/15,3W-3000K L700 Attention: This article is only available in combination with a Less is more 27 configuration. You can find our Less is more 27 configurator under https://www.rzb.de/en/products/loui-configurator/

Mounting mode

Wall recessed

Shape and measurements

Length: 1.06 in Width: 27.56 in Height: 1.26 in

Adjustability

Fixed

Electric

System power: 20 W