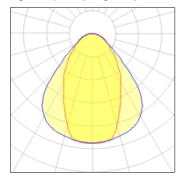

## Light output 1 (integrated)

| Lamp type          | LED     | CCT         | 3000 K |
|--------------------|---------|-------------|--------|
| Nominal lamp power | 20 W    | CRI         | 80     |
| Total flux         | 1250 lm | LOR         | 100%   |
| Luminous efficacy  | 62 lm/W | Total power | 20 W   |