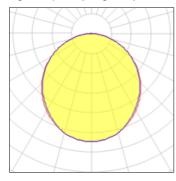

## Light output 1 (integrated)

| Lamp type          | LED     | CCT         | 4000 K |
|--------------------|---------|-------------|--------|
| Nominal lamp power | 48 W    | CRI         | 80     |
| Total flux         | 3050 lm | LOR         | 100%   |
| Luminous efficacy  | 64 lm/W | Total power | 48 W   |