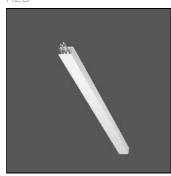

## Product data sheet

LOUI 27 90-LM105-1900

RZB

Surface module LED/41,4W-4000K L1900 Attention: This article is only available in combination with a Less is more 27 configuration. You can find our Less is more 27 configurator under https://www.rzb.de/en/products/loui-configurator/

Mounting mode

Wall mounted

Shape and measurements

Length: 1.06 in Width: 74.80 in Height: 1.26 in

Adjustability

Fixed

Electric

System power: 48 W