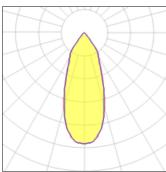

Light output 1

| 1 x LED            |         |             |        |
|--------------------|---------|-------------|--------|
| Nominal lamp power | 13.4 W  | LOR         | 82%    |
| Lamp flux          | 994 lm  | Total flux  | 815 lm |
| Luminous efficacy  | 61 lm/W | Total power | 13.4 W |
| CCT                | 3000 K  |             |        |
| CRI                | 90      |             |        |
|                    |         |             |        |
|                    |         |             |        |
| 1 x LED            |         |             |        |
| Nominal lamp power | 6.2 W   | LOR         | 82%    |
| Lamp flux          | 576 lm  | Total flux  | 472 lm |
| Luminous efficacy  | 76 lm/W | Total power | 6.2 W  |
| CCT                | 3000 K  |             |        |
| CRI                | 90      |             |        |
|                    |         |             |        |
|                    |         |             |        |
| 1 x LED            |         |             |        |
| Nominal lamp power | 9.2 W   | LOR         | 82%    |
| Lamp flux          | 773 lm  | Total flux  | 634 lm |
| Luminous efficacy  | 69 lm/W | Total power | 9.2 W  |
| CCT                | 3000 K  |             |        |
| CRI                | 90      |             |        |
|                    |         |             |        |