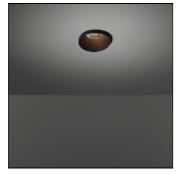

## Product data sheet

SMART KUP 82 IP55 LED GE 3000K FLOOD BLACK STRUC 12472432

MODULAR

Smart lighting family Smart Cake, Smart Lotis and Smart Kup are Modular's new generation minispots. They combine technical ingenuity with timeless design. The names speak for themselves. The design of these mini-spots is based on Modular's most popular designs. What you get is a LED module with a different finish. The design of the Smart Kup looks like a flaring cylinder.

Mounting mode

Ceiling recessed