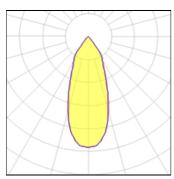

Light output 1

| 1 x LED            |         |             |        |
|--------------------|---------|-------------|--------|
| Nominal lamp power | 13.4 W  | LOR         | 82%    |
| Lamp flux          | 994 lm  | Total flux  | 815 lm |
| Luminous efficacy  | 61 lm/W | Total power | 13.4 W |
| CCT                | 3000 K  |             |        |
| CRI                | 90      |             |        |
|                    |         |             |        |
|                    |         |             |        |
| 1 x LED            |         |             |        |
| Nominal lamp power | 6.2 W   | LOR         | 82%    |
| Lamp flux          | 576 lm  | Total flux  | 472 lm |
| Luminous efficacy  | 76 lm/W | Total power | 6.2 W  |
| CCT                | 3000 K  |             |        |
| CRI                | 90      |             |        |
|                    |         |             |        |
|                    |         |             |        |
| 1 x LED            |         |             |        |
| Nominal lamp power | 9.2 W   | LOR         | 82%    |
| Lamp flux          | 773 lm  | Total flux  | 634 lm |
| Luminous efficacy  | 69 lm/W | Total power | 9.2 W  |
| CCT                | 3000 K  |             |        |
| CRI                | 90      |             |        |
|                    |         |             |        |