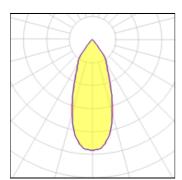

Light output 1

| 1 x LED            |         |             |        |
|--------------------|---------|-------------|--------|
| Nominal lamp power | 13.4 W  | LOR         | 82%    |
| Lamp flux          | 994 lm  | Total flux  | 815 lm |
| Luminous efficacy  | 61 lm/W | Total power | 13.4 W |
| CCT                | 3000 K  |             |        |
| CRI                | 90      |             |        |
|                    |         |             |        |
|                    |         |             |        |
| 1 x LED            |         |             |        |
| Nominal lamp power | 6.2 W   | LOR         | 82%    |
| Lamp flux          | 576 lm  | Total flux  | 472 lm |
| Luminous efficacy  | 76 lm/W | Total power | 6.2 W  |
| CCT                | 3000 K  |             |        |
| CRI                | 90      |             |        |
|                    |         |             |        |
|                    |         |             |        |
| 1 x LED            |         |             |        |
| Nominal lamp power | 9.2 W   | LOR         | 82%    |
| Lamp flux          | 773 lm  | Total flux  | 634 lm |
| Luminous efficacy  | 69 lm/W | Total power | 9.2 W  |
| CCT                | 3000 K  |             |        |
| CRI                | 90      |             |        |
|                    |         |             |        |