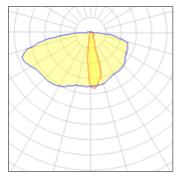

#### Light output 1 (integrated)

| Lamp type          | LED     | CCT         | 6000 K |
|--------------------|---------|-------------|--------|
| Nominal lamp power | 2.3 W   | CRI         | 70     |
| Total flux         | 44 lm   | LOR         | 100%   |
| Luminous efficacy  | 19 lm/W | ULOR        | 2%     |
|                    |         | Total power | 2.3 W  |