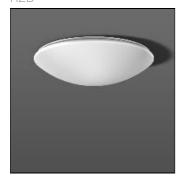

# Product data sheet

FLAT POLYMERO 311556.002.7

RZB

Series: FLAT POLYMERO Decorative round surface-mounted luminaire. Base: metal, powder-coated. Diffuser made of non-yellowing plastic (PMMA), opal. Diffuser fastening: patented push system. Suitable for ceiling mounting, wall (surface). Colour: white Diameter: 620 mm Height: 160 mm Lamp: LED Socket: without socket Colour temperature: 3000K Colour rendering index (CRI): 80 System power: 28 W Rated luminous flux: 3100 lm Luminous efficiency: 111 lm/W Control gear: Regulated power supply Protection class: I Type of protection: IP 40