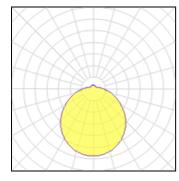

## Light output 1 (integrated)

| Lamp type          | LED      | CCT         | 3000 K |
|--------------------|----------|-------------|--------|
| Nominal lamp power | 28 W     | CRI         | 80     |
| Total flux         | 3100 lm  | LOR         | 100%   |
| Luminous efficacy  | 111 lm/W | ULOR        | 11%    |
|                    |          | Total power | 28 W   |