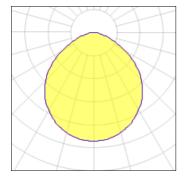

#### Light output 1 (integrated)

| Lamp type          | LED      | CCT         | 3000 K |
|--------------------|----------|-------------|--------|
| Nominal lamp power | 14.3 W   | CRI         | 100    |
| Total flux         | 1732 lm  | LOR         | 100%   |
| Luminous efficacy  | 121 lm/W | Total power | 14.3 W |