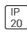

## Product data sheet

SUPER FLAT SUSPENSION 09.5005/LED/20W

FLOS







The Super Flat family has several square and rectangular versions, all of which are made of extruded aluminium and with angle brackets made of injected aluminium. The Super Flat has some especially designed guides, guaranteeing optimal light flow and great visual comfort. Energy losses are minimised with this efficient and innovative lighting system. The entire Super Flat family has been developed in suspended and surface mounted versions for greater product versatility. Thus, the suspended Super Flat is available in general lighting and in general plus accent light lighting via the incorporation of two spots (90x90 version only).

## Light output 1 (integrated)



| Lamp type          | LED     | CCT         | 3000 K |
|--------------------|---------|-------------|--------|
| Nominal la