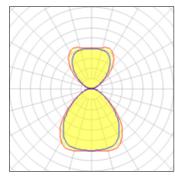

## Light output 1 (integrated)

| Lamp type          | LED     | CCT         | 3000 K |
|--------------------|---------|-------------|--------|
| Nominal lamp power | 20 W    | CRI         | 82     |
| Total flux         | 1221 lm | LOR         | 100%   |
| Luminous efficacy  | 61 lm/W | ULOR        | 41%    |
|                    |         | Total power | 20 W   |