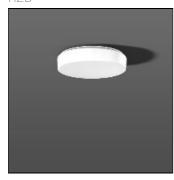

## Product data sheet

FLAT POLYMERO KREIS 311951.002.3.76

RZB

Series: FLAT POLYMERO KREIS Decorative round surface-mounted luminaire. Base: metal, powder-coated. Diffuser made of non-yellowing plastic (PMMA), opal. Diffuser fastening: patented push system. Suitable for ceiling mounting, wall (surface). Colour: white Diameter: 360 mm Height: 87 mm Lamp: LED Socket: without socket Colour temperature: 4000K Colour rendering index (CRI): 80 System power: 19 W Rated luminous flux: 2100 lm Luminous efficiency: 111 lm/W Control gear: AC power, DALI dimmable Protection class: I Type of protection: IP 40

Mounting mode

Ceiling mounted

Shape and measurements

Height: 3.43 in Diameter: 14.17 in

Adjustability

Fixed

Electric

System power: 19 W