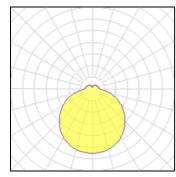

## Light output 1 (integrated)

| Lamp type          | LED      | CCT         | 4000 K |
|--------------------|----------|-------------|--------|
| Nominal lamp power | 19 W     | CRI         | 80     |
| Total flux         | 2100 lm  | LOR         | 100%   |
| Luminous efficacy  | 111 lm/W | ULOR        | 13%    |
|                    |          | Total power | 19 W   |