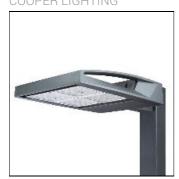

## Product data sheet

GAA GALLEONAIRE LED GAA-AF-08-LED-U-RW COOPER LIGHTING

Choice of 16 high-efficiency, patented AccuLED Optics™, 3,400 - 61,800 lumens, up to 131 lp/W, Standard in 4000K CCT, 70 CRI, optional 2700K, 3000K, 5000K and 6000K, -40°C to 40°C operating range, 120-277V 50/60Hz, 347V 60Hz or 480V 60Hz operation, IP66 rated housing and LED Light Squares, Thermally conductive polymer heatsink for up to 22% weight reduction, Pole, mast-arm or wall-mounted configurations, 3G vibration rated, Five-year warranty

Mounting mode

Pole top mounted

Shape and measurements

Height: 0.39 in Diameter: 6.00 in

Adjustability

Fixed

Electric

System power: 445 W