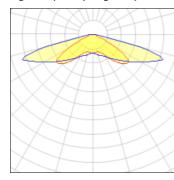

## Light output 1 (integrated)

| Lamp type          | LED      | CCT         | 4000 K |
|--------------------|----------|-------------|--------|
| Nominal lamp power | 445 W    | CRI         | 70     |
| Total flux         | 48597 lm | LOR         | 100%   |
| Luminous efficacy  | 109 lm/W | Total power | 445 W  |