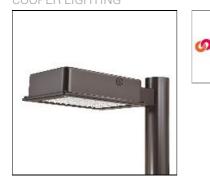

# Product data sheet

RV RIDGEVIEW LED LDRV-T4-F02-E COOPER LIGHTING

One-piece, die-cast aluminum housing can be pole or wall-mounted, Optical design creates consistent distribution and scalability, Choice of 12 high-efficiency, patented AccuLED Optics<sup>™</sup>, Standard in 4000K (+/- 275K) CCT and nominal 70 CRI, Suitable for operation in -40°C to 40°C ambient environments, 120-277V 50/60Hz, 347V 60Hz or 480V 60Hz operation, Proprietary circuit module withstands 10kV of transient line surge, Optional battery pack and bi-level switching, Five-year warranty

## Mounting mode

Pole top mounted