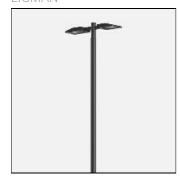

# Product data sheet

MARTINI 33 STREET AND AREA LIGHTING LUMINAIRES MN-91272-T2-W40

LIGMAN

1

- Lamp LED - CRI Ra > 80 - MacAdam Ellipse 3 SDCM - Colour 3000K and 4000K - Formed sheet aluminium housing pre-treated before powder coating ensuring high corrosion resistance - Stainless steel fasteners in grade 316 - Durable silicone rubber gasket - Clear toughened glass - Surge protection 10 kV

## Mounting mode

Wall mounted, Pole top mounted

#### Shape and measurements

Length: 53.94 in Width: 12.68 in Height: 3.54 in Weight: 26.6 kg