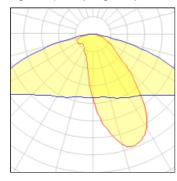

#### Light output 1 (integrated)

| Lamp type          | LED      | CCT         | 4032 K |
|--------------------|----------|-------------|--------|
| Nominal lamp power | 53.2 W   | CRI         | 80     |
| Total flux         | 6208 lm  | LOR         | 100%   |
| Luminous efficacy  | 117 lm/W | Total power | 53.2 W |

## Light output 2 (integrated)

| Lamp type          | LED      | CCT         | 4032 K |
|--------------------|----------|-------------|--------|
| Nominal lamp power | 53.2 W   | CRI         | 80     |
| Total flux         | 6208 lm  | LOR         | 100%   |
| Luminous efficacy  | 117 lm/W | Total power | 53.2 W |