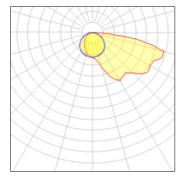

### Light output 1

### 1 x Compact fluorescent lamp

| •                  |         |             |        |
|--------------------|---------|-------------|--------|
| Nominal lamp power | 26 W    | Socket      | G24D-2 |
| Lamp flux          | 1800 lm | LOR         | 24%    |
| Luminous efficacy  | 17 lm/W | Total flux  | 441 lm |
| CCT                | 3000 K  | Total power | 26 W   |
| CRI                | 84      |             |        |
|                    |         |             |        |