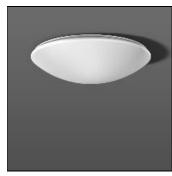

## Product data sheet

FLAT POLYMERO 311526.002.8

RZB

Series: FLAT POLYMERO Decorative round surface-mounted luminaire. Base: metal, powder-coated. Diffuser made of plastic (polycarbonate), opal, shockproof. Diffuser fastening: patented push system. Suitable for ceiling mounting, wall (surface). Colour: white Diameter: 620 mm Height: 160 mm Lamp: LED Socket: without socket Colour temperature: 3000K Colour rendering index (CRI): 80 System power: 24 W Rated luminous flux: 2650 Im Luminous efficiency: 110 Im/W Control gear: Regulated power supply Protection class: I Type of protection: IP 40

Mounting mode

Ceiling mounted

Shape and measurements

Height: 6.30 in Diameter: 24.41 in

Adjustability

Fixed

Electric

System power: 24 W