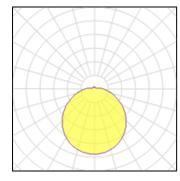

## Light output 1 (integrated)

| Lamp type          | LED      | CCT         | 3000 K |
|--------------------|----------|-------------|--------|
| Nominal lamp power | 24 W     | CRI         | 80     |
| Total flux         | 2650 lm  | LOR         | 100%   |
| Luminous efficacy  | 110 lm/W | ULOR        | 7%     |
|                    |          | Total power | 24 W   |