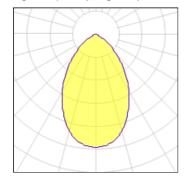

# Product data sheet

RAX 200 WHITE 31W 4000K RA>80 DALI 8246079651

SG ARMATUREN

Flush-mounted LED downlight. Made of fire-resistant polycarbonate. SDCM 2. L90/B10>100,000 hours, Supplied with 3000K/4000K LED. Complete with driver and quick connection between driver and downlight for super quick and easy mounting. Can be mounted to ceiling panels with a thickness of 1–50 mm. The luminaire comes complete with ceiling ring RAL9010 gloss 25 made of die-cast aluminium. Matt reflector. Light distribution: Direct Light technic LED 31W 4000K Ra>80 SDCM 2 L90/B10 >100,000 hrs at Ta=25°C Control/Dimming DALI Push Dim Protection Class I IP20 Energy and approvals A++ CE Materials and finish Housing: Flame retardant polycarbonate Colour: White Optics: Aluminium Mounting/Connection Recessed (downlight), Indoor Max. luminaires per circuit breaker: B10: 33, B16: 55, C10: 53, C16: 88

## Light output 1 (integrated)

| Lamp type          |
|--------------------|
| Nominal lamp power |
| Total flux         |
| Luminous efficacy  |

| LED     | CCT         |
|---------|-------------|
| 31 W    | CRI         |
| 3610 lm | LOR         |
| 16 lm/W | Total power |
|         |             |