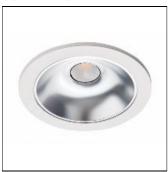

# Product data sheet

RAX 200 WHITE 31W 4000K RA>80 DALI 8246079651

SG ARMATUREN

Flush-mounted LED downlight. Made of fire-resistant polycarbonate. SDCM 2. L90/B10>100,000 hours, Supplied with 3000K/4000K LED. Complete with driver and quick connection between driver and downlight for super quick and easy mounting. Can be mounted to ceiling panels with a thickness of 1–50 mm. The luminaire comes complete with ceiling ring RAL9010 gloss 25 made of die-cast aluminium. Matt reflector. Light distribution: Direct Light technic LED 31W 4000K Ra>80 SDCM 2 L90/B10 >100,000 hrs at Ta=25°C Control/Dimming DALI Push Dim Protection Class I IP20 Energy and approvals A++ CE Materials and finish Housing: Flame retardant polycarbonate Colour: White Optics: Aluminium Mounting/Connection Recessed (downlight), Indoor Max. luminaires per circuit breaker: B10: 33, B16: 55, C10: 53, C16: 88

#### Mounting mode

Ceiling recessed

#### Design

Color of housing: White