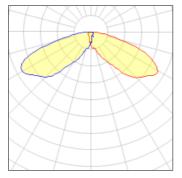

## Light output 1 (integrated)

| Lamp type          | LED      | CCT         | 5700 K |
|--------------------|----------|-------------|--------|
| Nominal lamp power | 259 W    | CRI         | 70     |
| Total flux         | 22536 lm | LOR         | 100%   |
| Luminous efficacy  | 87 lm/W  | Total power | 259 W  |