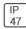

## Product data sheet

PMM MESA PMM-SA1B-727-U-T4FT COOPER LIGHTING







Die-cast aluminum housing and door, Lumens packages ranging from 3,000 - 29,000 lumens, Choice of 13 high-efficiency, patented AccuLED Optics™, Base casting slip fits over a standard 3" O.D. tenon, Wall, single and dual-mount configurations available, 10kV/10vkA surge protection standard, LED fixture features a five-year warranty

## Light output 1 (integrated)



| Lamp type          | LED     | CCT         | 2700 K |
|--------------------|---------|-------------|--------|
| Nominal lamp power | 44 W    | CRI         | 70     |
| Total flux         | 4245 lm | LOR         | 100%   |
| Luminous efficacy  | 96 lm/W | Total power | 44 W   |

Mounting mode

Wall mounted

Shape and measurements

Height: 0.39 in Diameter: 6.00 in

Adjustability

Fixed

Electric

System power: 44 W

Protection