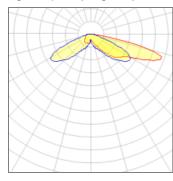

## Light output 1 (integrated)

| Lamp type          | LED     | CCT         | 2700 K |
|--------------------|---------|-------------|--------|
| Nominal lamp power | 44 W    | CRI         | 70     |
| Total flux         | 4245 lm | LOR         | 100%   |
| Luminous efficacy  | 96 lm/W | Total power | 44 W   |