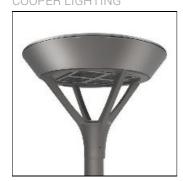

## Product data sheet

PMM MESA PMM-SA1B-727-U-T4FT COOPER LIGHTING

Die-cast aluminum housing and door, Lumens packages ranging from 3,000 - 29,000 lumens, Choice of 13 high-efficiency, patented AccuLED Optics™, Base casting slip fits over a standard 3" O.D. tenon, Wall, single and dual-mount configurations available, 10kV/10vkA surge protection standard, LED fixture features a five-year warranty