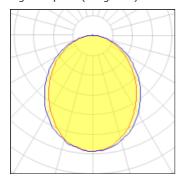

#### Light output 2 (integrated)

| Lamp type          | LED     | CCT         | 4032 K |
|--------------------|---------|-------------|--------|
| Nominal lamp power | 8 W     | CRI         | 80     |
| Total flux         | 697 lm  | LOR         | 100%   |
| Luminous efficacy  | 87 lm/W | Total power | 8 W    |