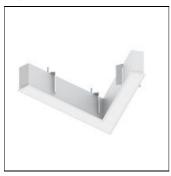

# Product data sheet

NYBRO JUNCTION RECESSED CEILING LUMINAIRES NYB-81112-0-W40-RE

LIGMAN

- Lamp LED - CRI Ra > 80 - MacAdam Ellipse 3 SDCM - Colour Temperature 3000K,4000K - Diffuser for light output control O — Opal diffuser UGR <19 P - Micro-prismatic diffuser UGR <13 - Surface, recessed or pendant mounted wall and ceiling linear luminaires with symmetrical up and down lighters for general or specialized lighting application - Lighting control system. · Wireless control employing the Bluetooth® 4.0 protocol controlled via Ligman's mobile App or physical control via xPress switch · Daylight and occupancy sensor options - Low copper content die casted aluminium end caps with aluminium profiles completed with 316 grade stainless steel fasteners. Option for opal or micro-prismatic PMMA diffusers for glare control. - Built-in driver. Passive thermal management. Surface wall and ceiling mountings with the use of steel support and screws. Pendant mounting with the application of adjustable steel suspension (1m) complete with electrical wires in white. - Applications: private residences, offices schools and universities, retail, showrooms, galleries, museums, conference halls, meeting rooms, banks, bars, restaurants, hotel and similar installations.

## Shape and measurements

Length: 15.24 in Width: 1.57 in Height: 3.15 in Weight: 2.12 kg