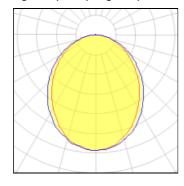

#### Light output 1 (integrated)

| Lamp type          | LED     | CCT         | 4032 K |
|--------------------|---------|-------------|--------|
| Nominal lamp power | 8 W     | CRI         | 80     |
| Total flux         | 697 lm  | LOR         | 100%   |
| Luminous efficacy  | 87 lm/W | Total power | 8 W    |