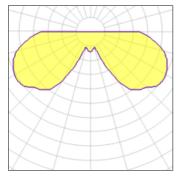

## Light output 1

## 1 x Compact fluorescent lamp

| -                  |         |             |        |
|--------------------|---------|-------------|--------|
| Nominal lamp power | 32 W    | LOR         | 31%    |
| Lamp flux          | 2400 lm | Total flux  | 735 lm |
| Luminous efficacy  | 21 lm/W | Total power | 35 W   |
| CCT                | 2700 K  |             |        |
| CRI                | 82      |             |        |
|                    |         |             |        |