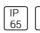

Height: 2.70 in Diameter: 8.27 in

Adjustability

Fixed

Electric

System power: 11 W Appliance Class: I

Protection

IP: 65 IK: 08