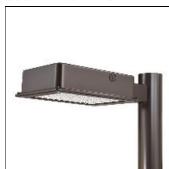

## Product data sheet

RV RIDGEVIEW LED LDRV-T4-E01-E-7030

**COOPER LIGHTING** 

One-piece, die-cast aluminum housing can be pole or wall-mounted, Optical design creates consistent distribution and scalability, Choice of 12 high-efficiency, patented AccuLED Optics™, Standard in 4000K (+/- 275K) CCT and nominal 70 CRI, Suitable for operation in -40°C to 40°C ambient environments, 120-277V 50/60Hz, 347V 60Hz or 480V 60Hz operation, Proprietary circuit module withstands 10kV of transient line surge, Optional battery pack and bi-level switching, Five-year warranty

Mounting mode

Pole top mounted

Shape and measurements

Length: 2.04 in Width: 12.00 in Height: 0.39 in

Adjustability

Fixed

Electric

System power: 24.7 W