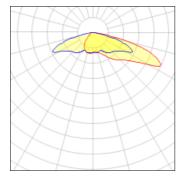

#### Light output 1 (integrated)

| Lamp type          | LED     | CCT         | 3000 K  |
|--------------------|---------|-------------|---------|
| Nominal lamp power | 102.2 W | CRI         | 75      |
| Total flux         | 9957 lm | LOR         | 100%    |
| Luminous efficacy  | 97 lm/W | Total power | 102.2 W |