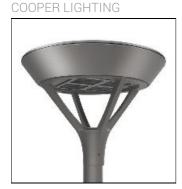

## Product data sheet

MSA MESA LED MSA-SA4C-830-U-SL3

Die-cast aluminum housing and door, Lumens packages ranging from 3,000 - 29,000 lumens, Choice of 13 high-efficiency, patented AccuLED Optics™, Base casting slip fits over a standard 3" O.D. tenon, Wall, single and dual-mount configurations available, 10kV/10vkA surge protection standard, LED fixture features a five-year warranty

Mounting mode

Wall mounted

Shape and measurements

Height: 0.39 in Diameter: 6.00 in

Adjustability

Fixed

Electric

System power: 225 W