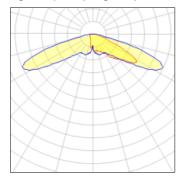

## Light output 1 (integrated)

| Lamp type          | LED      | CCT         | 3000 K |
|--------------------|----------|-------------|--------|
| Nominal lamp power | 225 W    | CRI         | 80     |
| Total flux         | 18761 lm | LOR         | 100%   |
| Luminous efficacy  | 83 lm/W  | Total power | 225 W  |