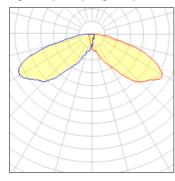

## Light output 1 (integrated)

| Lamp type          | LED     | CCT         | 3000 K |
|--------------------|---------|-------------|--------|
| Nominal lamp power | 85 W    | CRI         | 70     |
| Total flux         | 7771 lm | LOR         | 100%   |
| Luminous efficacy  | 91 lm/W | Total power | 85 W   |