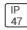

## Product data sheet

MSA MESA LED MSA-SA2B-730-U-SLR







Die-cast aluminum housing and door, Lumens packages ranging from 3,000 - 29,000 lumens, Choice of 13 high-efficiency, patented AccuLED Optics™, Base casting slip fits over a standard 3" O.D. tenon, Wall, single and dual-mount configurations available, 10kV/10vkA surge protection standard, LED fixture features a five-year warranty

## Light output 1 (integrated)



| Lamp type          | LED     | CCT         | 3000 K |
|--------------------|---------|-------------|--------|
| Nominal lamp power | 85 W    | CRI         | 70     |
| Total flux         | 7771 lm | LOR         | 100%   |
| Luminous efficacy  | 91 lm/W | Total power | 85 W   |

Mounting mode

Wall mounted

Shape and measurements

Height: 0.39 in Diameter: 6.00 in

Adjustability

Fixed

Electric

System power: 85 W

Protection