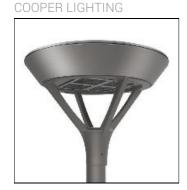

## Product data sheet

MSA MESA LED MSA-SA2B-730-U-SLR

Die-cast aluminum housing and door, Lumens packages ranging from 3,000 - 29,000 lumens, Choice of 13 high-efficiency, patented AccuLED Optics™, Base casting slip fits over a standard 3" O.D. tenon, Wall, single and dual-mount configurations available, 10kV/10vkA surge protection standard, LED fixture features a five-year warranty