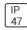

## Product data sheet

LXF/LXT LEXINGTON HID/LED LXF.LXT-PA1-50-727-U-T2R-FL

COOPER LIGHTING







Aluminum housing, top, and base, Greater than 98% life at 60,000 hours ( $40^{\circ}$ C) (LED), Up to 140 lumens per watt, Lumen packages ranging from 2,000 – 11,000 lumens, Self-aligning pole-top fitter fits 2-3/8" and 3" O.D. tenons, Optional NEMA photocontrol receptacle, Five-year warranty (LED)

## Light output 1 (integrated)



| Lamp type          | LED     | CCT         | 2700 K |
|--------------------|---------|-------------|--------|
| Nominal lamp power | 54 W    | CRI         | 70     |
| Total flux         | 4867 lm | LOR         | 100%   |
| Luminous efficacy  | 90 lm/W | ULOR        | 7%     |
|                    |         | Total power | 54 W   |

Mounting mode

Pole top mounted

Shape and measurements

Height: 10.00 in Diameter: 14.00 in

Adjustability

Fixed

Electric