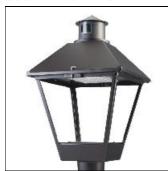

## Product data sheet

LXF/LXT LEXINGTON HID/LED LXF.LXT-PA1-50-727-U-T2R-FL

COOPER LIGHTING

Aluminum housing, top, and base, Greater than 98% life at 60,000 hours ( $40^{\circ}$ C) (LED), Up to 140 lumens per watt, Lumen packages ranging from 2,000 – 11,000 lumens, Self-aligning pole-top fitter fits 2-3/8" and 3" O.D. tenons, Optional NEMA photocontrol receptacle, Five-year warranty (LED)

Mounting mode

Pole top mounted

Shape and measurements

Height: 10.00 in Diameter: 14.00 in

Adjustability

Fixed

Electric

System power: 54 W