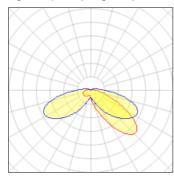

## Light output 1 (integrated)

| Lamp type          | LED     | CCT         | 2700 K |
|--------------------|---------|-------------|--------|
| Nominal lamp power | 54 W    | CRI         | 70     |
| Total flux         | 4867 lm | LOR         | 100%   |
| Luminous efficacy  | 90 lm/W | ULOR        | 7%     |
|                    |         | Total power | 54 W   |