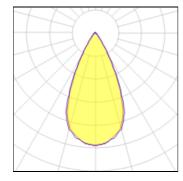

## Light output 1 (integrated)

Lamp type
Nominal lamp power
Total flux
Luminous efficacy

LED 5.5 W 351 lm 64 lm/W CCT
CRI
LOR
Total power

6000 K 70 99%

5.5 W

Mounting mode

Wall mounted

Shape and measurements