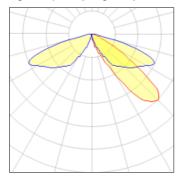

## Light output 1 (integrated)

| Lamp type          | LED     | CCT         | 2200 K |
|--------------------|---------|-------------|--------|
| Nominal lamp power | 96 W    | CRI         | 70     |
| Total flux         | 5826 lm | LOR         | 100%   |
| Luminous efficacy  | 61 lm/W | Total power | 96 W   |