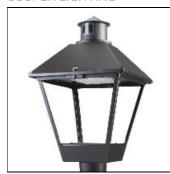

## Product data sheet

LXF/LXT LEXINGTON HID/LED LXF.LXT-PA1-100-722-U-T2R-HSS

COOPER LIGHTING

Aluminum housing, top, and base, Greater than 98% life at 60,000 hours ( $40^{\circ}$ C) (LED), Up to 140 lumens per watt, Lumen packages ranging from 2,000 – 11,000 lumens, Self-aligning pole-top fitter fits 2-3/8" and 3" O.D. tenons, Optional NEMA photocontrol receptacle, Five-year warranty (LED)