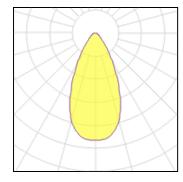

## Light output 1

| 24.41.ED           |          |
|--------------------|----------|
| 24 x LED           |          |
| Nominal lamp power | 1.5 W    |
| Lamp flux          | 230 lm   |
| Luminous efficacy  | 110 lm/W |
| CCT                | 4000 K   |
| CRI                | 80       |

| LOR         | 77%     |
|-------------|---------|
| Total flux  | 4273 lm |
| Total power | 39 W    |
|             |         |
|             |         |

Mounting mode

Wall mounted

Shape and measurements