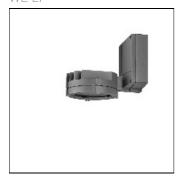

| LOR         | 77%     |
|-------------|---------|
| Total flux  | 4273 lm |
| Total power | 39 W    |
|             |         |
|             |         |

Mounting mode

Wall mounted

Shape and measurements