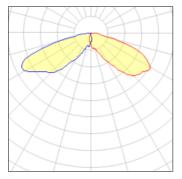

## Light output 1 (integrated)

| Lamp type          | LED      | CCT         | 5000 K |
|--------------------|----------|-------------|--------|
| Nominal lamp power | 225 W    | CRI         | 70     |
| Total flux         | 17552 lm | LOR         | 100%   |
| Luminous efficacy  | 78 lm/W  | Total power | 225 W  |