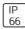

## Product data sheet

185W LED FLOODLIGHT (NB19) TYPE 3 (5000K) S2266 LEDXION K10119

NIKKON







NIKKON S2266 LEDXION K10119 185W LED Floodlight (NB19) Type 3 (5000K)

## Light output 1



| I X LED            |      |
|--------------------|------|
| Nominal lamp power | 1    |
| amp flux           | 2640 |
| uminous efficacy   | 128  |
| CCT                | 49   |
| CRI                |      |

| 185 W   | LOR         | 96%      |
|---------|-------------|----------|
| 6400 lm | Total flux  | 25391 lm |
| 28 lm/W | Total power | 198.02 W |
| 4948 K  |             |          |
| 99      |             |          |

Mounting mode

Pole top mounted

Shape and measurements

Length: 3.94 in Width: 3.94 in Height: 3.94 in

Adjustability

Tiltable

Electric

System power: 198.02 W

Protection

IP: 66