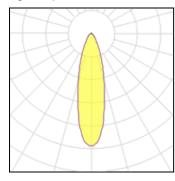

## Product data sheet

185W LED FLOODLIGHT (NB19) TYPE 3 (5000K) S2266 LEDXION K10119

NIKKON

NIKKON S2266 LEDXION K10119 185W LED Floodlight (NB19) Type 3 (5000K)