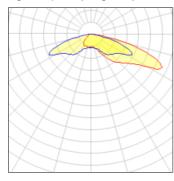

## Light output 1 (integrated)

| Lamp type          | LED     | CCT         | 5700 K |
|--------------------|---------|-------------|--------|
| Nominal lamp power | 52.1 W  | CRI         | 70     |
| Total flux         | 4972 lm | LOR         | 100%   |
| Luminous efficacy  | 95 lm/W | Total power | 52.1 W |