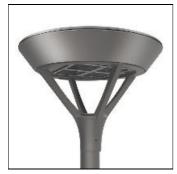

## Product data sheet

PMM MESA PMM-E02-LED-E-U-T4-7060

Die-cast aluminum housing and door, Lumens packages ranging from 3,000 - 29,000 lumens, Choice of 13 high-efficiency, patented AccuLED Optics™, Base casting slip fits over a standard 3" O.D. tenon, Wall, single and dual-mount configurations available, 10kV/10vkA surge protection standard, LED fixture features a five-year warranty